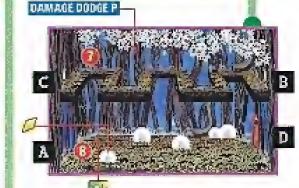

## HOOKTATE

MANY A BRAVE ADVENTURER HAS ENTERED HOOK-TAIL CASTLE, ONLY TO END UP AS A PILE OF BONES NOW THE LAND MUST PIN ITS HOPES ON A SLIGHTLY OVERWEIGHT PLUMBER AND A COWARDLY KOOPA

| ENEMIES        | HP | ATK | DEF | Pg. |            | HP | ATK | DEF | Pg. |              | HP | ATK | DEF | Pg, |
|----------------|----|-----|-----|-----|------------|----|-----|-----|-----|--------------|----|-----|-----|-----|
| 🚭 DULL BONES   | 1  | 2   | 1   | 98  | PARAGOOMBA | 2  | 1   | 0   | 103 | RED BONES    | 5  | 3   | 1   | 104 |
| 🍇 KDOPA TROOPA | 4  | 2   | 1   | 101 | PARATROOPA | 4  | 2   | 1   | 103 | SPIKY GOOMBA | 2  | 2   | 0   | 105 |

START

PETAL MEADOWS (PG. 28)

HP PLUS

Use Koops's Shell Toss to snag the HP Plus badge.

To reach this Life Shroom, drop from the far edge of the walkway overhead, then turn sideways to squeeze through the bars.

#### AERIAL APPROACH

The bridge to Hooktail Eastle is out, so you'll need to find some other way to reach the gate. Drop to the platforms below the bridge first to grab the HP Plus badge, then head back inside the room to your left and bounce off the spring to the upper level.

Spend six coms to replenish your health if need be, then go outside and take off from the paper-sirplane panel. To make it across the water, you'll have to tilt the Control Stick left a bit to give yourself more lift.

#### BLOCK PARTY

Hit the purple switch at point 4 to lower the purple lift next to one of the large gray blocks nearby. Jump across the blocks and smash the yellow one with your frammer, then drop back onto the lower platform and hit the yellow switch to raise the yellow lift.

Stand to the left of the gray blocks and filing Koops at the red switch to rotate the staincase below. Climb the stains to the narrow ledge at the top, then use another Shell Toss to nab the Castle Key. Hit the red switch again to return the stains to their original position, then head back up and unlock the door.